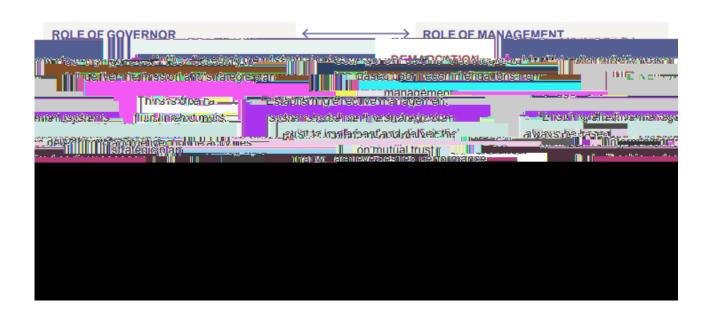

| and governance arrangement " Body did not provide sufficient | found weaknesses and failings in the University's management its which were significant and systemic"its governance was inadequate and that the Governing it and robust oversight of the University's leadership, in particular |
|--------------------------------------------------------------|---------------------------------------------------------------------------------------------------------------------------------------------------------------------------------------------------------------------------------|
| the Vice-Chancellor                                          |                                                                                                                                                                                                                                 |
|                                                              |                                                                                                                                                                                                                                 |
|                                                              |                                                                                                                                                                                                                                 |
|                                                              |                                                                                                                                                                                                                                 |
|                                                              |                                                                                                                                                                                                                                 |